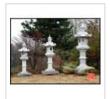

## Description

Height 150 cm. Ø width 55 cm, weight 300 kilograms delivered in 5 elements to be easily assembled at home. Showing the stone carver's skills, this granite lantern is decorated with a deer, flowers, latticework, waves and lotus leaves. It's an ode to nature. The resplendent roof has an onion dome top and roof tips shaped like the curl of a fern. A lamp can be added to this model to illuminate the garden on balmy summer nights.