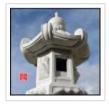

## Description

Height 150 cm. Ø width 55 cm, weight 300 kilograms delivered in 5 elements to be easily assembled at home. Showing the stone carver's skills, this granite lantern is decorated with a deer, flowers, latticework, waves and lotus leaves. It's an ode to nature. The resplendent roof has an onion dome top and roof tips shaped like the curl of a fern. A lamp can be added to this model to illuminate the garden on balmy summer nights.