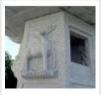

## Description

Height 150 cm. Ø width 55 cm, weight 300 kilograms delivered in 5 elements to be easily assembled at home. Showing the stone carver's skills, this granite lantern is decorated with a deer, flowers, latticework, waves and lotus leaves. It's an ode to nature. The resplendent roof has an onion dome top and roof tips shaped like the curl of a fern. A lamp can be added to this model to illuminate the garden on balmy summer nights.