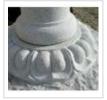

## Description

Height 150 cm. Ø width 55 cm, weight 300 kilograms delivered in 5 elements to be easily assembled at home. Showing the stone carver's skills, this granite lantern is decorated with a deer, flowers, latticework, waves and lotus leaves. It's an ode to nature. The resplendent roof has an onion dome top and roof tips shaped like the curl of a fern. A lamp can be added to this model to illuminate the garden on balmy summer nights.