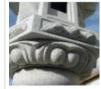

## Description

Height 150 cm. Ø width 55 cm, weight 300 kilograms delivered in 5 elements to be easily assembled at home. Showing the stone carver's skills, this granite lantern is decorated with a deer, flowers, latticework, waves and lotus leaves. It's an ode to nature. The resplendent roof has an onion dome top and roof tips shaped like the curl of a fern. A lamp can be added to this model to illuminate the garden on balmy summer nights.