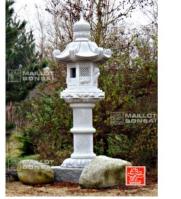

## Stone lantern tachi gata 150 cm

Lanterns, basins and statues > Stone lantern

ref. 7434

[+] Show on the website

## Description

Height 150 cm. Ø width 55 cm, weight 300 kilograms delivered in 5 elements to be easily assembled at home. Showing the stone carver's skills, this granite lantern is decorated with a deer, flowers, latticework, waves and lotus leaves. It's an ode to nature. The resplendent roof has an onion dome top and roof tips shaped like the curl of a fern. A lamp can be added to this model to illuminate the garden on balmy summer nights.