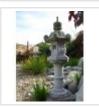

## Stone lantern tachi gata 150 cm

Lanterns, basins and statues > Stone lantern

ref. 7434

[+] Show on the website

## Description

Height 150 cm. Ø width 55 cm, weight 300 kilograms delivered in 5 elements to be easily assembled at home. Showing the stone carver's skills, this granite lantern is decorated with a deer, flowers, latticework, waves and lotus leaves. It's an ode to nature. The resplendent roof has an onion dome top and roof tips shaped like the curl of a fern. A lamp can be added to this model to illuminate the garden on balmy summer nights.