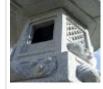

## Description

Height 150 cm. Ø width 55 cm, weight 300 kilograms delivered in 5 elements to be easily assembled at home. Showing the stone carver's skills, this granite lantern is decorated with a deer, flowers, latticework, waves and lotus leaves. It's an ode to nature. The resplendent roof has an onion dome top and roof tips shaped like the curl of a fern. A lamp can be added to this model to illuminate the garden on balmy summer nights.