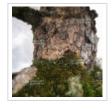

## Description

5-needles pine from Japan that comes from seedlings of more than 40/50 years old. Height of the tree only: 580 mm. Width of the branches: 540 mm. Artisanal non-enameled pot, brown-colored: 440\*320\*110 mm. Moyogi style. Huge trunk: 120-140 mm. Beautiful sinuosity. No strong cutting wound or wire mark. Formed bark. Nebari: 300 mm. Photographed in december 2023. It is a perfect example of an authentic Japanese bonsaï. The branches are well-balanced and harmonious. It has a quality pot. It comes from Japan and was formed by Ken Fujiwara. Shelf not included.