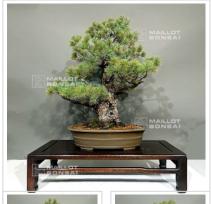

## Description

5-needles pine from Japan that comes from seedlings of more than 40/50 years old. Height of the tree only: 580 mm. Width of the branches: 540 mm. Artisanal non-enameled pot, brown-colored: 440\*320\*110 mm. Moyogi style. Huge trunk: 120-140 mm. Beautiful sinuosity. No strong cutting wound or wire mark. Formed bark. Nebari: 300 mm. Photographed in december 2023. It is a perfect example of an authentic Japanese bonsaï. The branches are well-balanced and harmonious. It has a quality pot. It comes from Japan and was formed by Ken Fujiwara. Shelf not included.