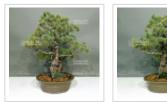

## Description

5-needles pine from Japan that comes from seedlings of more than 40/50 years old. Height of the tree only: 580 mm. Width of the branches: 540 mm. Artisanal non-enameled pot, brown-colored: 440\*320\*110 mm. Moyogi style. Huge trunk: 120-140 mm. Beautiful sinuosity. No strong cutting wound or wire mark. Formed bark. Nebari: 300 mm. Photographed in december 2023. It is a perfect example of an authentic Japanese bonsaï. The branches are well-balanced and harmonious. It has a quality pot. It comes from Japan and was formed by Ken Fujiwara. Shelf not included.