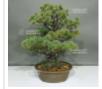

## Description

5-needles pine from Japan that comes from seedlings of more than 40/50 years old. Height of the tree only: 580 mm. Width of the branches: 540 mm. Artisanal non-enameled pot, brown-colored: 440\*320\*110 mm. Moyogi style. Huge trunk: 120-140 mm. Beautiful sinuosity. No strong cutting wound or wire mark. Formed bark. Nebari: 300 mm. Photographed in december 2023. It is a perfect example of an authentic Japanese bonsaï. The branches are well-balanced and harmonious. It has a quality pot. It comes from Japan and was formed by Ken Fujiwara. Shelf not included.