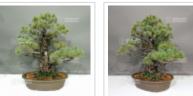

## Description

5-needles pine from Japan that comes from seedlings of more than 40/50 years old. Height of the tree only: 580 mm. Width of the branches: 540 mm. Artisanal non-enameled pot, brown-colored: 440\*320\*110 mm. Moyogi style. Huge trunk: 120-140 mm. Beautiful sinuosity. No strong cutting wound or wire mark. Formed bark. Nebari: 300 mm. Photographed in december 2023. It is a perfect example of an authentic Japanese bonsaï. The branches are well-balanced and harmonious. It has a quality pot. It comes from Japan and was formed by Ken Fujiwara. Shelf not included.