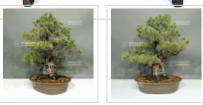

## Description

5-needles pine from Japan that comes from seedlings of more than 40/50 years old. Height of the tree only: 580 mm. Width of the branches: 540 mm. Artisanal non-enameled pot, brown-colored: 440\*320\*110 mm. Moyogi style. Huge trunk: 120-140 mm. Beautiful sinuosity. No strong cutting wound or wire mark. Formed bark. Nebari: 300 mm. Photographed in december 2023. It is a perfect example of an authentic Japanese bonsaï. The branches are well-balanced and harmonious. It has a quality pot. It comes from Japan and was formed by Ken Fujiwara. Shelf not included.