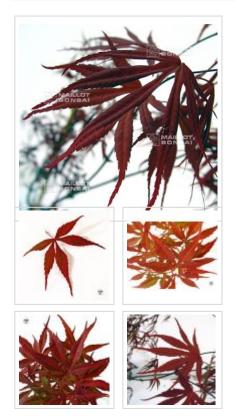

## Description

Foliage of spring red crimson brightness becoming crimson dark in summer with new brilliant shoots, orange red coloration on the fall. Port compact n variety adapted has the culture by ferry for terraces and balconies.

## **Technical description**

| Species      | Acer palmatum          |
|--------------|------------------------|
| Variety      | Peve dave              |
| Leaf colour  | Purple leaves          |
| Leaf shape   | Palmated               |
| Adult height | Between 2 and 4 meters |
| Shape        | Compact                |
| Exposure     | Sun                    |