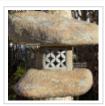

## Description

Japanese garden lantern in natural sand brown stone. Height 120 cm, composed of 5 easily transportable elements. Weight 180 kilograms. Perforated in height to place a lamp inside.

Description of the elements with approximate measurements:

Pedestal: 50\*48\*14 cm

- Column: h 56\*35\*25 cm

- Cage support plate: 45\*30\*12 cm

- Cage for candle or LED spotlight: 23\*16\*14 cm

- Width of the hat: approximately 60\*50\*16 centimeters

- Highest part of the hat: 17\*12 cm.