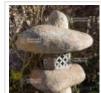

## Stone lantern yama doro 120 cm

Lanterne de jardin japonais

ref. 12068

[+] Show on the website

## Description

Japanese garden lantern in natural sand brown stone. Height 120 cm, composed of 5 easily transportable elements. Weight 180 kilograms. Perforated in height to place a lamp inside.

Description of the elements with approximate measurements:

Pedestal: 50\*48\*14 cm

- Column: h 56\*35\*25 cm

- Cage support plate: 45\*30\*12 cm

- Cage for candle or LED spotlight: 23\*16\*14 cm

- Width of the hat: approximately 60\*50\*16 centimeters

- Highest part of the hat: 17\*12 cm.