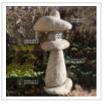

## Stone lantern yama doro 120 cm

Lanterne de jardin japonais

ref. 12068

[+] Show on the website

## Description

Japanese garden lantern in natural sand brown stone. Height 120 cm, composed of 5 easily transportable elements. Weight 180 kilograms. Perforated in height to place a lamp inside.

Description of the elements with approximate measurements:

Pedestal: 50\*48\*14 cm

- Column: h 56\*35\*25 cm

- Cage support plate: 45\*30\*12 cm

- Cage for candle or LED spotlight: 23\*16\*14 cm

- Width of the hat: approximately 60\*50\*16 centimeters

- Highest part of the hat: 17\*12 cm.