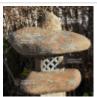

## Stone lantern yama doro 120 cm

Lanterne de jardin japonais

ref. 12068

[+] Show on the website

## Description

Japanese garden lantern in natural sand brown stone. Height 120 cm, composed of 5 easily transportable elements. Weight 180 kilograms. Perforated in height to place a lamp inside.

Description of the elements with approximate measurements:

Pedestal: 50\*48\*14 cm

- Column: h 56\*35\*25 cm

- Cage support plate: 45\*30\*12 cm

- Cage for candle or LED spotlight: 23\*16\*14 cm

- Width of the hat: approximately 60\*50\*16 centimeters

- Highest part of the hat: 17\*12 cm.