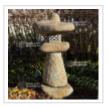

## Stone lantern yama doro 120 cm

Lanterne de jardin japonais

ref. 12068

[+] Show on the website

## Description

Japanese garden lantern in natural sand brown stone. Height 120 cm, composed of 5 easily transportable elements. Weight 180 kilograms. Perforated in height to place a lamp inside.

Description of the elements with approximate measurements:

Pedestal: 50\*48\*14 cm

- Column: h 56\*35\*25 cm

- Cage support plate: 45\*30\*12 cm

- Cage for candle or LED spotlight: 23\*16\*14 cm

- Width of the hat: approximately 60\*50\*16 centimeters

- Highest part of the hat: 17\*12 cm.