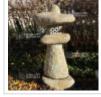

## Stone lantern yama doro 120 cm

Lanterne de jardin japonais

ref. 12068

[+] Show on the website

## Description

Japanese garden lantern in natural sand brown stone. Height 120 cm, composed of 5 easily transportable elements. Weight 180 kilograms. Perforated in height to place a lamp inside.

Description of the elements with approximate measurements:

Pedestal: 50\*48\*14 cm

- Column: h 56\*35\*25 cm

- Cage support plate: 45\*30\*12 cm

- Cage for candle or LED spotlight: 23\*16\*14 cm

- Width of the hat: approximately 60\*50\*16 centimeters

- Highest part of the hat: 17\*12 cm.