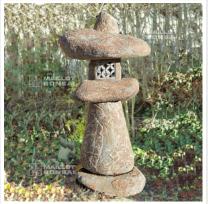

## Stone lantern yama doro 120 cm

Lanterne de jardin japonais

ref. 12068

[+] Show on the website

## Description

Japanese garden lantern in natural sand brown stone. Height 120 cm, composed of 5 easily transportable elements. Weight 180 kilograms. Perforated in height to place a lamp inside.

Description of the elements with approximate measurements:

Pedestal: 50\*48\*14 cm

- Column: h 56\*35\*25 cm

- Cage support plate: 45\*30\*12 cm

- Cage for candle or LED spotlight: 23\*16\*14 cm

- Width of the hat: approximately 60\*50\*16 centimeters

- Highest part of the hat: 17\*12 cm.