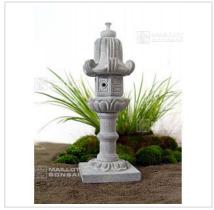

## Mini lantern rengei ji model ml 8

Mini lanterne kasuga type

## Description

Measurements: 21 cm high, 7.5 cm wide. Made in Japan, this miniature rengei ji lantern finely carved by hand makes a great collector's item. Small enough to hold in both hands, this ornamental model suits displays in small gardens or it can be part of a miniature Japanese dry garden to decorate the home. It's made by skilled craftspeople according to a traditional process, with the 5 elements assembled and glued together. A sweet and thoughtful present for those passionate about Japanese culture.